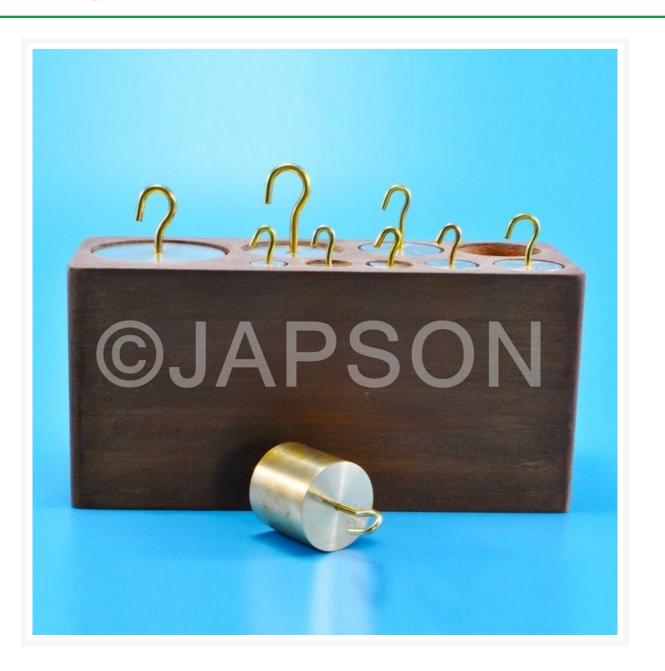

## **Product Image**

## Description

Individual polished brass masses (weights) with fixed hook at both ends.

| Catalog No. | Capacity( in gm) |
|-------------|------------------|
| JW76701     | 5                |
| JW76702     | 10               |
| JW76703     | 20               |
| JW76704     | 50               |
| JW76705     | 100              |
| JW76706     | 200              |
| JW76707     | 500              |
| JW76708     | 1000             |