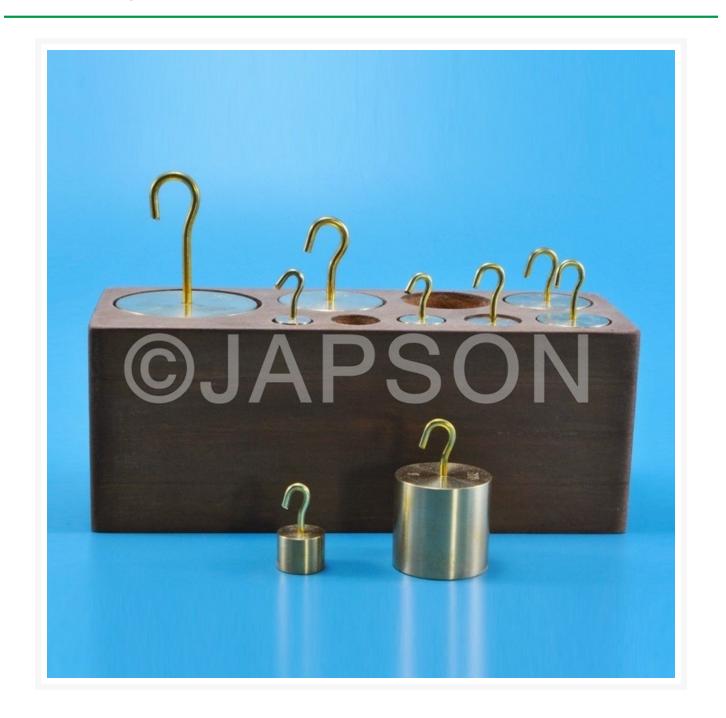

# Masses (Weights), Hooked, Brass

### Description

Polished brass masses (weights) with hook at the top for suspension. In wooden block.

#### Catalog No. Model

Capacity 2100g (1x10g, 1x20g, JW76600 1x20g, 1x50g, 1x100g, 1x200g, 1x200g, 1x500g & 1x1000g)