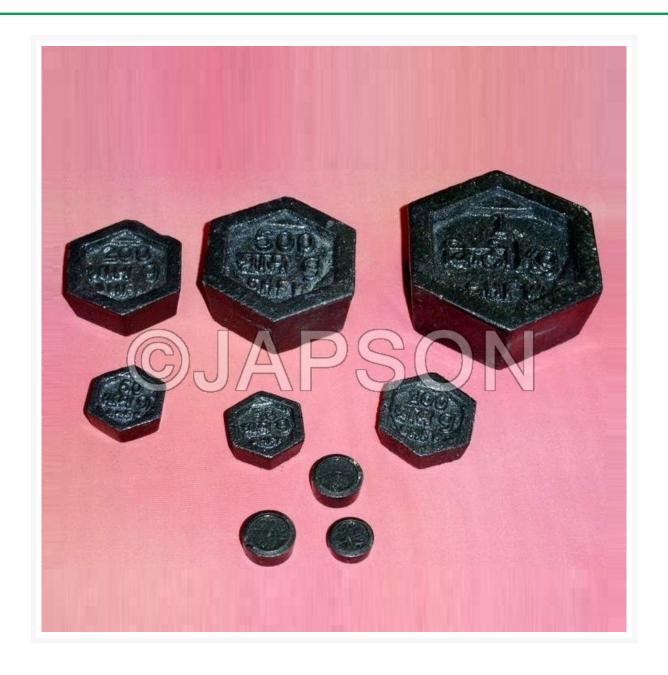

## Masses (Weights), Hexagonal, Cast Iron

## **Product Image**

## **Description**

Hexagonal masses (weights) of cast iron, well painted. Masses available are:

| Catalog No. | Weight (grams) |
|-------------|----------------|
| JW78001     | 10             |
| JW78002     | 20             |
| JW78003     | 50             |
| JW78004     | 100            |
| JW78005     | 200            |
| JW78006     | 500            |
| JW78007     | 1000           |
| JW78008     | 2000           |
| JW78009     | 5000           |
| JW78010     | 10000          |