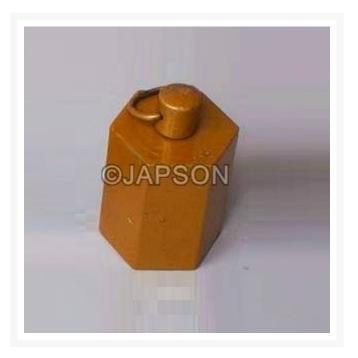

## Masses (Weights), Hexagonal, Brass

## Description

Hexagonal bar masses (weights) made of brass, flat surfaces at both ends with attached hook. Available as individual masses.

| Catalog No. | Weight (grams) |
|-------------|----------------|
| JW77801     | 10             |
| JW77802     | 20             |