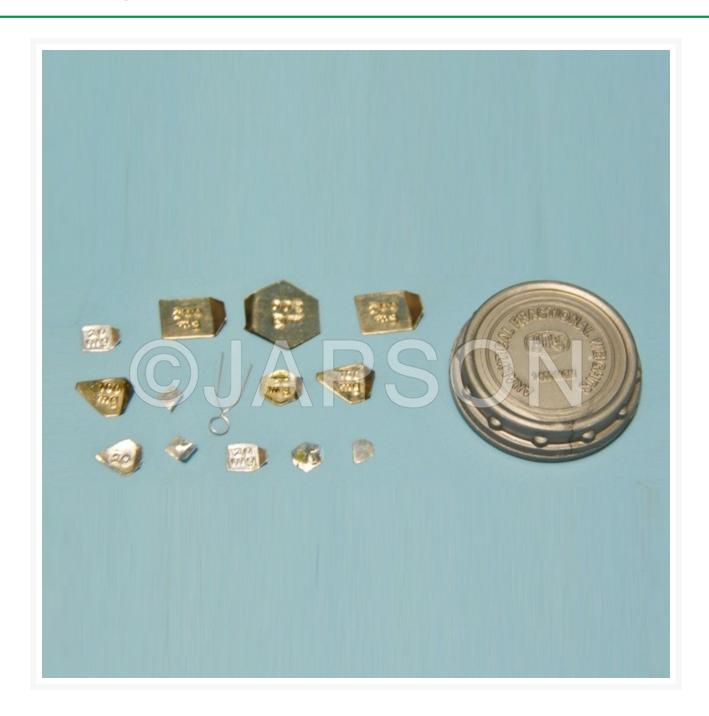

## **Product Image**

## **Description**

Precision fractional masses (weights) consisting of masses in 1-2-2-5 system from 1 to 500mg. Complete set contained in a small plastic box.

Catalog No. Model

JW76500 Masses (Weights), Fractional