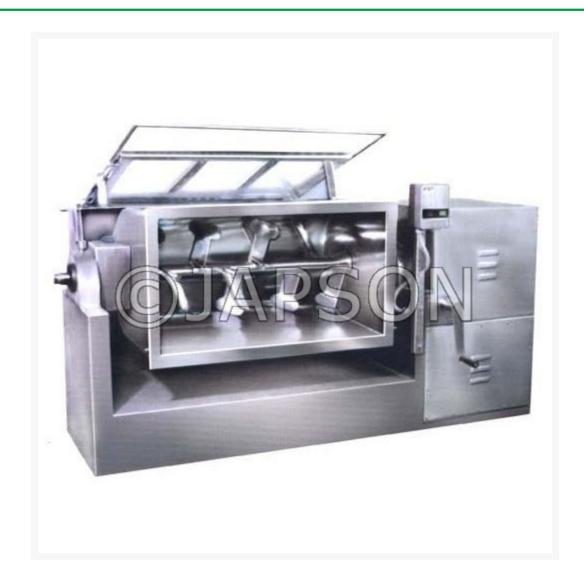

## **Mass Mixer**

## **Product Image**

## **Description**

These mass mixers are created by using high-quality stainless steel. It is a mixing machine with a strong gear drive and a mixing paddle. It rotates at a single speed and with a basic rotation. The stirrer circles around itself at a very slow pace, allowing for intimate mixing of

dry or wet tablet granulation, power, chemicals, food, and confectionery materials.

High Quality product for use in Pharmaceutical Industry and Laboratory. Following is made in compliance with International Quality Standards and are manufactured using high-grade components and materials.

\_

| Mass Mixer, 50 Kg, 88 Litres Capacity   | <b>Catalog No.</b> 101245 (A) |
|-----------------------------------------|-------------------------------|
| Mass Mixer, 100 Kg, 156 Litres Capacity | <b>Catalog No.</b> 101245 (B) |
| Mass Mixer, 150 Kg, 234 Litres Capacity | <b>Catalog No.</b> 101245 (C) |
| Mass Mixer, 200 Kg, 309 Litres Capacity | <b>Catalog No.</b> 101245 (D) |