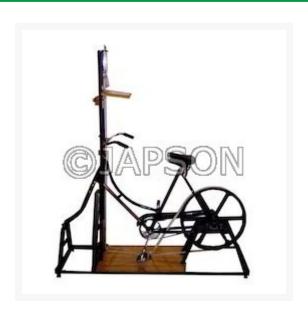

# Martin Bicycle Ergograph

### **Description**

The bicycle frame is supported by a wooden stand, from the front of which two uprights ascend and carry a desk and cross piece, which provide for the attachment, directly in front of the subject of the tension balances and other pieces in front of the subject of the tension balance and other pieces of apparatus. A cast iron wheel of 5 ½ feet in circumference, weighing 22 kg and mounted on bar.

Martin Bicycle Ergograph

**Catalog No.** 100626