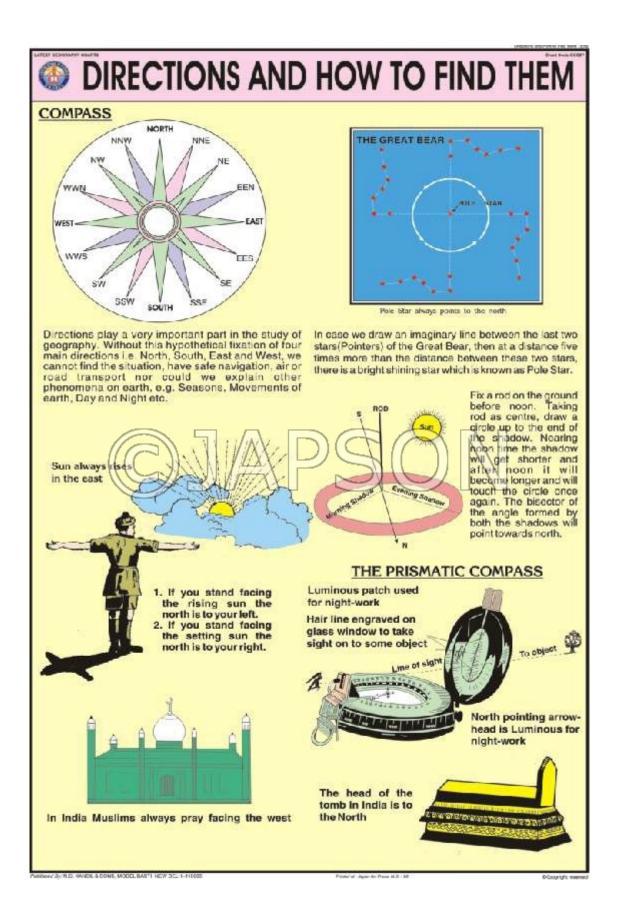

B. Charts, True, Grid And Magnetic

North

C. Charts, Conventional Signs

D. Charts, Hill Features, Contours & Map Setting

E. Charts, Directions And How To Find Them