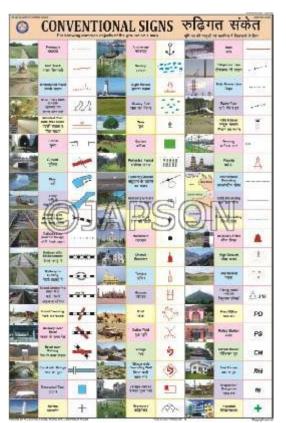

B. Charts, True, Grid And Magnetic

North

C. Charts, Conventional Signs

D. Charts, Hill Features, Contours & Map Setting

E. Charts, Directions And How To Find Them