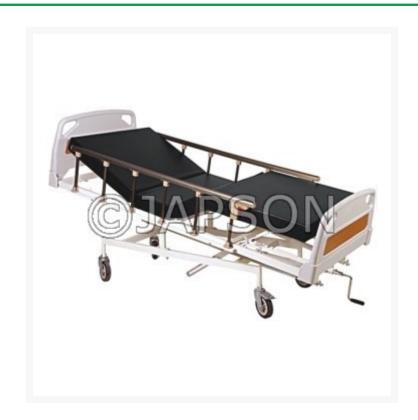

# Manual ICU Bed - Deluxe Model

#### Model 103

- MS powder coated frame work.
- perforated powder coated Four sections Top.
- Aluminium Protective Side railing.
- Manually adjustable Backrest, Leg rest Height adjustment and Trendalburge/ Reverse trendalburg with crank system. 125 mm castors, 2 with brakes.
- Detachable ABS Head & foot panels & telescopic IV Rod. Size: 1900L x 900W x 460/750H mm.

Manual ICU Bed - Deluxe Model

**Catalog No.** 100461