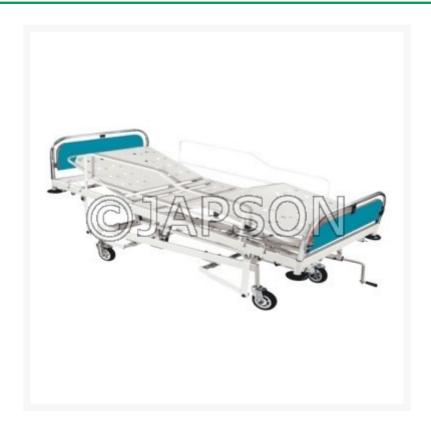

# **Manual ICU Bed**

#### Model 104

- MS powder coated frame work.
- Perforated powder coated Four sections Top.
- I SS Head & foot panel & SS Side railing.
- Manually adjustable Backrest, Leg rest Height adjustment and Trendalburge/ Reverse trendalburg with crank system.
- Mounted on four 125 mm castors, 2 with brakes.
- Size : 1900 L x 900W x 460/750H mm.

Manual ICU Bed

**Catalog No.** 100462