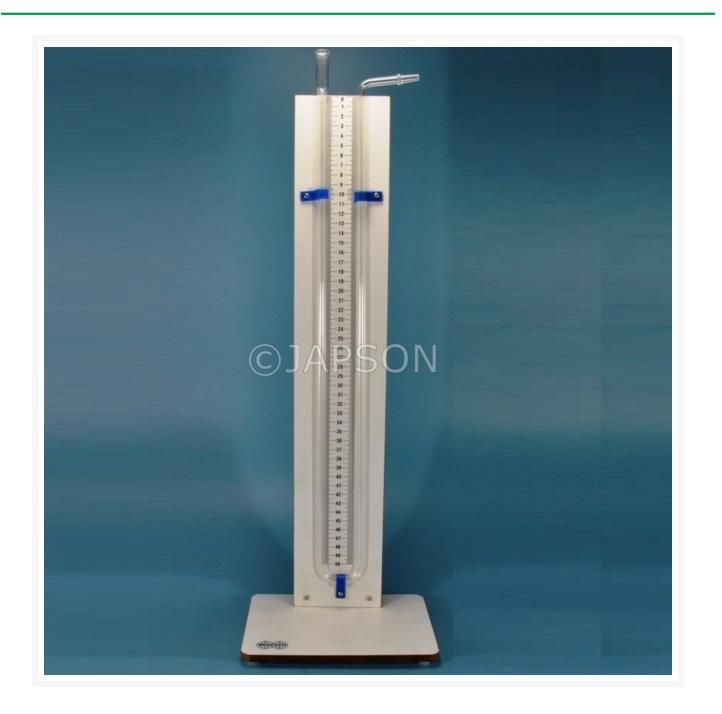

## Manometer on Stand, Table Model

## Description

It is standard Manometer used for precision measurement of Pressure, Differential Pressure for flow measurement in plants.

Mounted on Wooden Base to stand on table with scale of 50 cm printed on base or with meter rule.