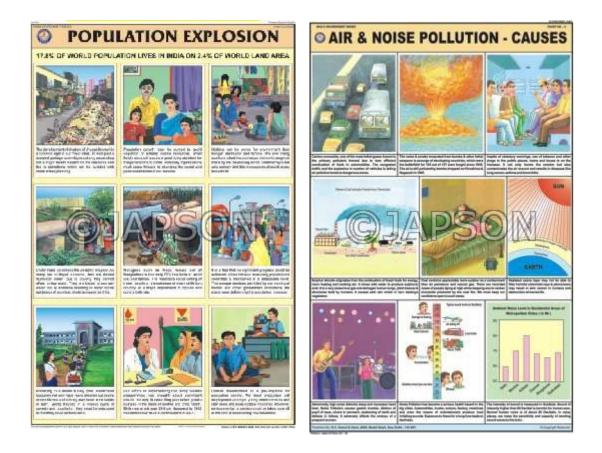

A. Charts, Impact of Environment B. Charts, Water Pollution

Degradation on Humans

- C. Charts, Population Explosion
- D. Charts, Air & Noise Pollution