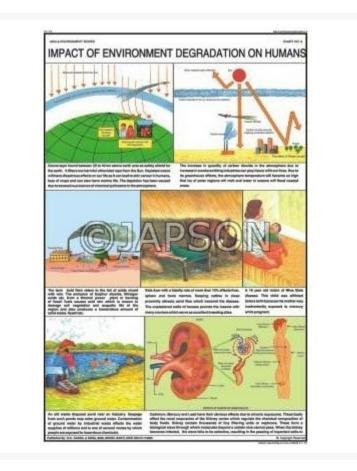

A. Charts, Impact of Environment B. Charts, Water Pollution

Degradation on Humans

- C. Charts, Population Explosion
- D. Charts, Air & Noise Pollution