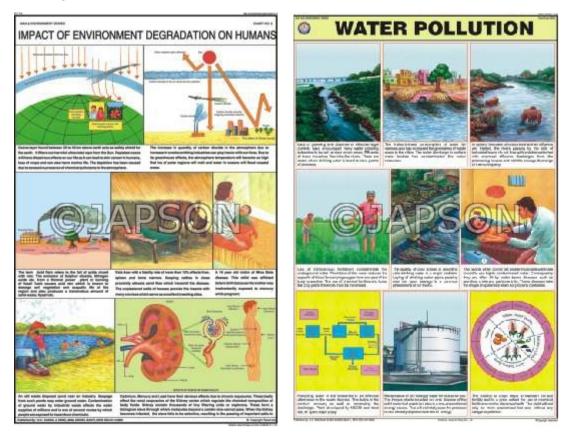

A. Charts, Impact of Environment B. Charts, Water Pollution

Degradation on Humans

- C. Charts, Population Explosion
- D. Charts, Air & Noise Pollution