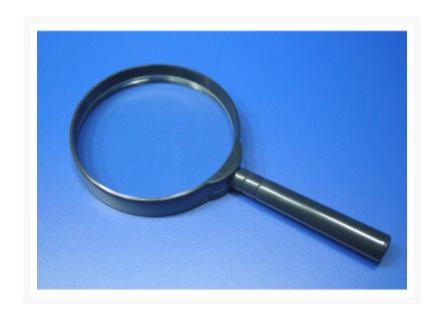

## Magnifying Convex Lens for Reading

## **Product Image**

## **Description**

Double-convex lens with high clarity for enhanced readability. Scratch-free surface ensuring clear vision. 10 cm diameter for a wide field of view. Ergonomic plastic handle for a comfortable grip.