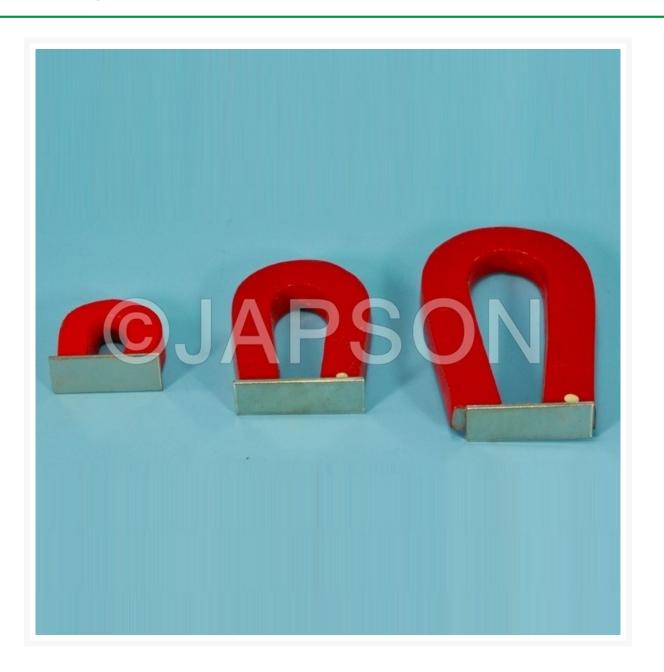

## Magnets Horse Shoe Alnico (Strong)

## **Product Image**

Alnico magnets of superior strength, with keeper. Painted in red. It has strong lasting power.

| Particulars                           | Catalog No. |
|---------------------------------------|-------------|
| Magnets Horse Shoe Alnico (Strong) 2" | JZ01890     |
| Magnets Horse Shoe Alnico (Strong) 3" | JZ01891     |