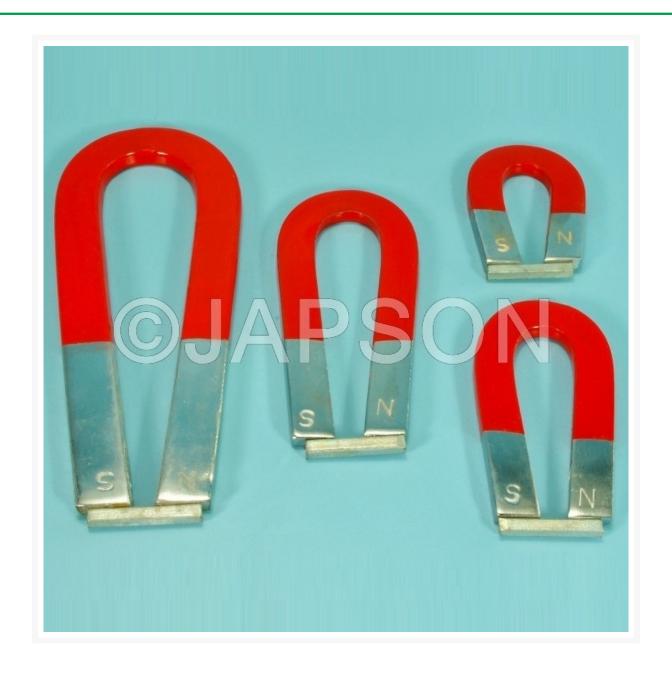

## Magnets Horse Shoe, Chrome Steel

## **Description**

Made up of chrome steel with moderate strength, with keeper and painted in red.

| Particulars                                | Catalog No. |
|--------------------------------------------|-------------|
| Magnets Horse Shoe Chrome Steel 2"<br>Shoe | JZ01880     |
| Magnets Horse Shoe Chrome Steel 3"<br>Shoe | JZ01881     |