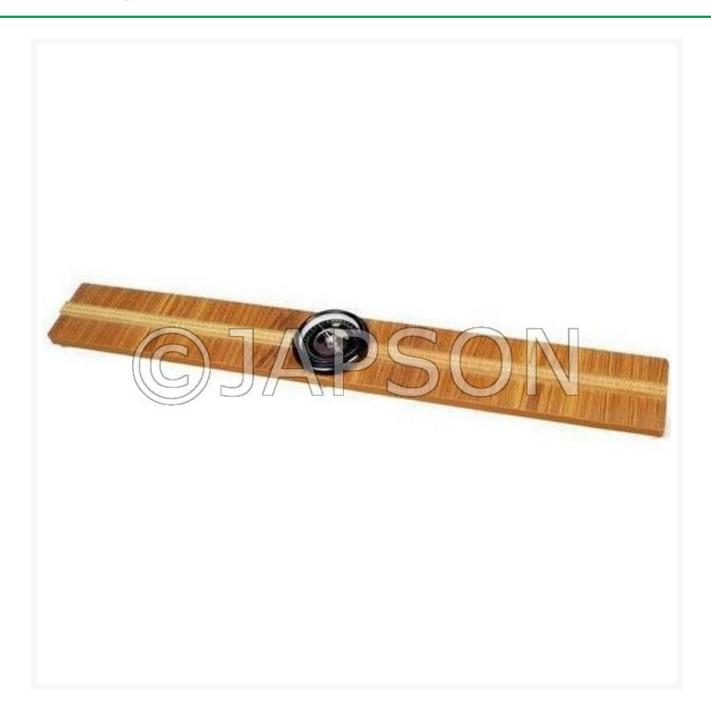

## **Magnetometer Deflection**

## **Description**

Mounted on wooden base fitted with meter scale in the center, comprises a magnetometer with dial graduated in degrees and anti parallax mirror.

\_

Magnetometer Deflection

**Catalog No.** 101159