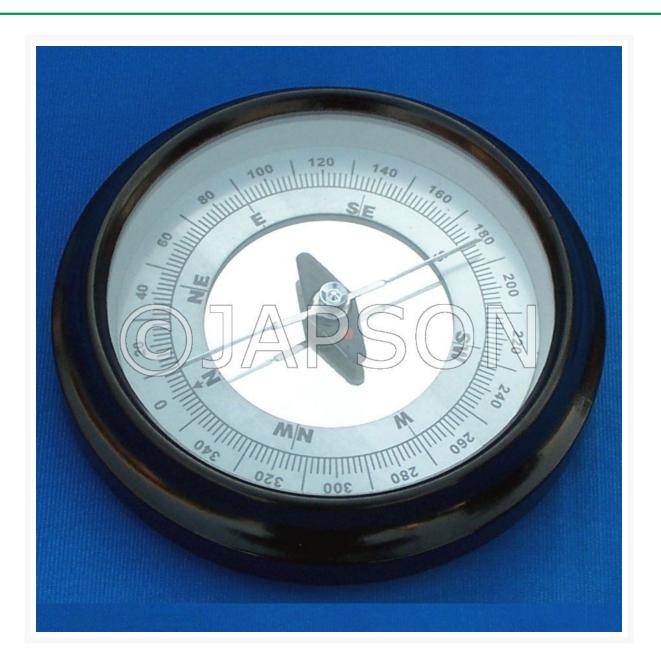

## **Product Image**

A large magnetic needle mounted on a hardened steel pivot and encased in a cast metal body with clear glass top. A printed scale fixed beneath the magnetic needle is graduated  $0-360^{\circ} \times 1^{\circ}$ , and with all compass points marked.