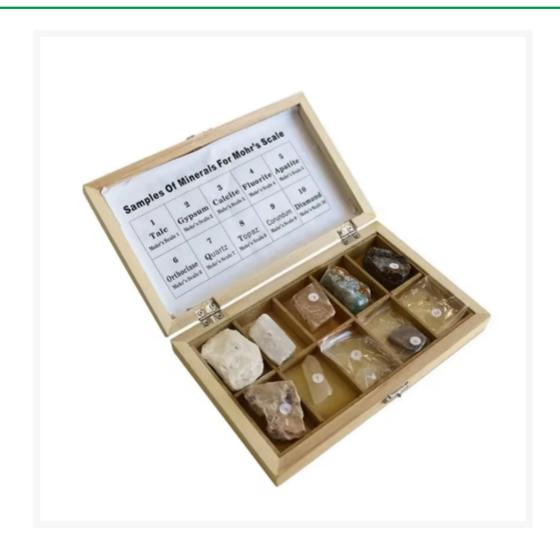

## **Product Image**

## Description

Mohs hardness scale. size of the metals in it 3cm\*3cm."

| Catalog No. | Particular |
|-------------|------------|
|-------------|------------|

103319 MOHS HARDNESS SCALE