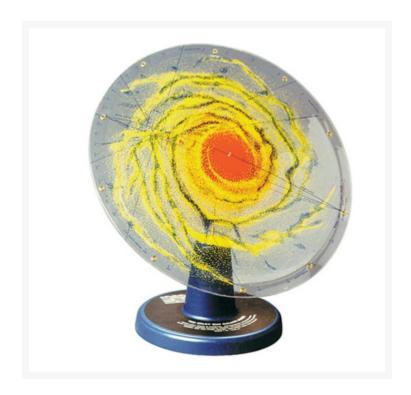

## **MODEL THE MILKY WAY GALAXY**

## **Product Image**

## **Description**

A detailed model illustrating the Milky Way galaxy, with a diameter of no less than 30 cm.

Catalog No. Particular

103308 MODEL THE MILKY WAY GALAXY