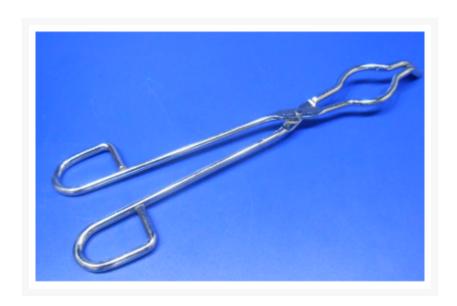

## **Product Image**

## **Description**

Metal Tongs for Crucible and Evaporating Dish, 25 cm Length - Stainless Steel

Catalog no Particulars

103220 METAL TONGS