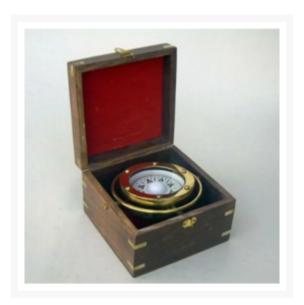

## **Product Image**

## Description

Marine Compass A 50 mm diameter, strong and durable marine compass, housed in a wooden box for protection and easy storage

Catalog no Particulars

103248 MARINE COMPASS