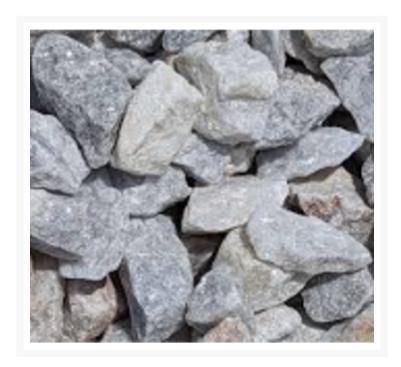

## **Product Image**

## **Description**

The sample size is from 7CM to 10CM

Catalog No. Particular

103337 MARBLE STONE