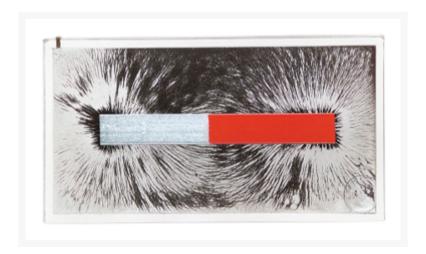

# **MAGNETIC FIELD MODEL**

### **Description**

Magnet: A rectangular acrylic plate with a cavity in the center to hold a parallelepiped magnet, and floating iron filings suspended in a viscous fluid. Resulting from a Direct Current (DC):