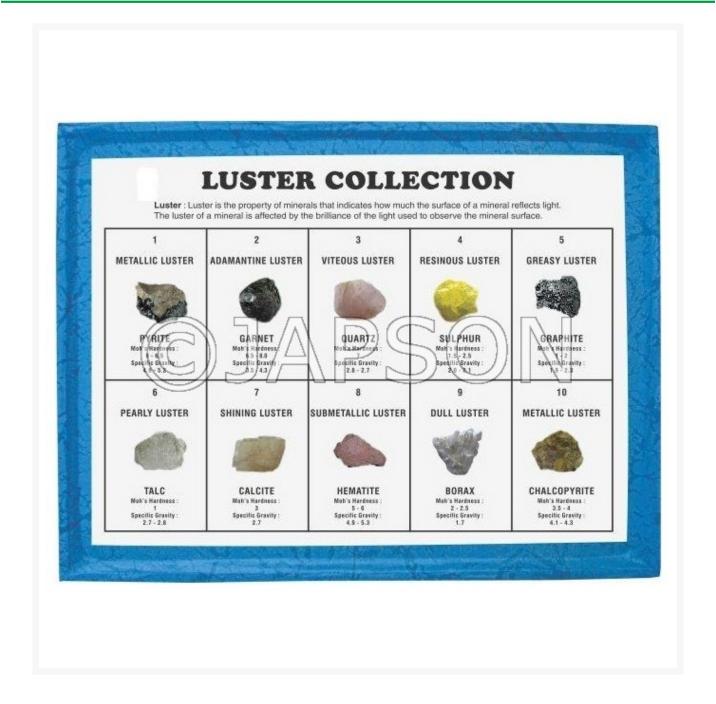

## **Description**

Luster is the property of minerals that indicates how much the surface of a mineral reflects light. The luster of a mineral is affected by the brilliance of the light used to observe the mineral surface. This collection contains 10 Minerals having Property of Metallic, Adamantine, Viteous, Resinous, Greasy, Pearly, Shining, Sub metallic, Dull & Metallic Luster.