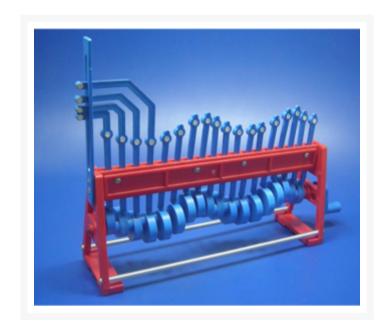

## **Longitudinal and Transverse Waves Device**

## **Description**

Material: Made entirely from plastic. Design: The plastic columns facilitate easy observation of wave movement. Features: The rotating handle is equipped with a circular scale marked in degrees to indicate the rotation.