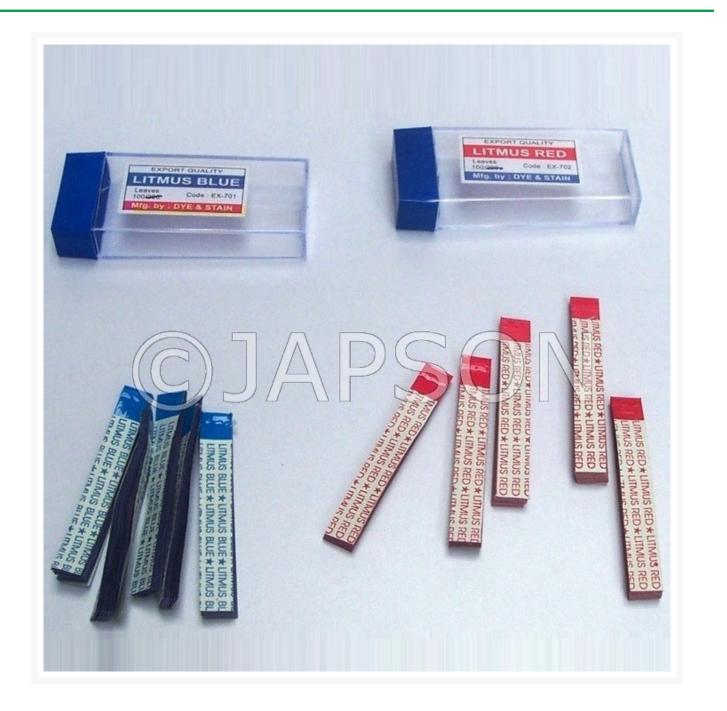

## Litmus Paper, Red/Blue

## **Product Image**

## Description

Litmus Paper Red/Blue is used for simplest, most foolproof way of telling whether something is acid or base (alkaline). These are suitable for all ages for simple pH testing experiments at school or at home.

Comes in 100 leaves in form of 5 booklets of 20 leaves each.

| Particulars                    | Catalog No. |
|--------------------------------|-------------|
| Litmus Paper, Red, 100 Leaves  | JZ01800     |
| Litmus Paper, Blue, 100 Leaves | JZ01801     |