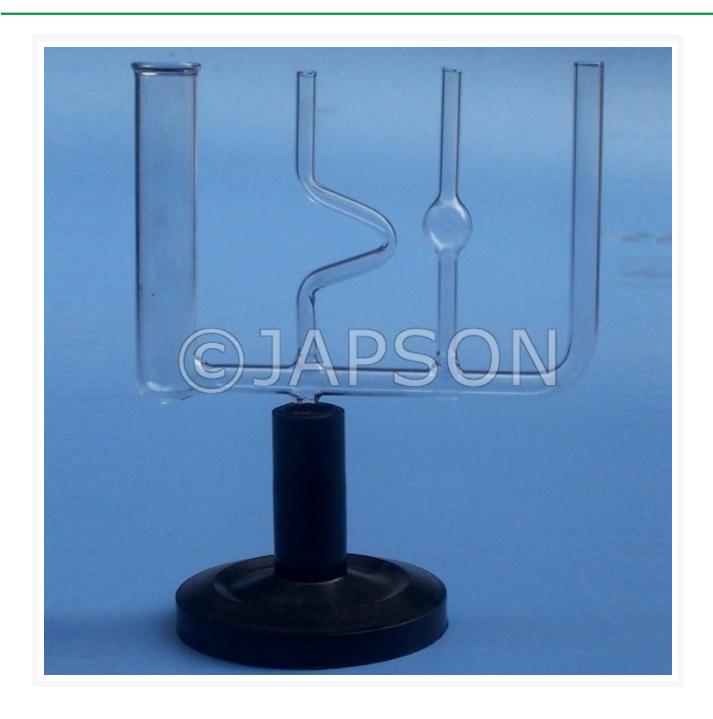

## **Description**

To show that the level of liquid in communicating vessels is constant irrespective of the size or shape of the vessels. The apparatus comprises four glass tubes of different shapes and cross-sectional area projecting vertically from a common horizontal tube. The tubes are mounted on a polished wooden base or a plastic base.