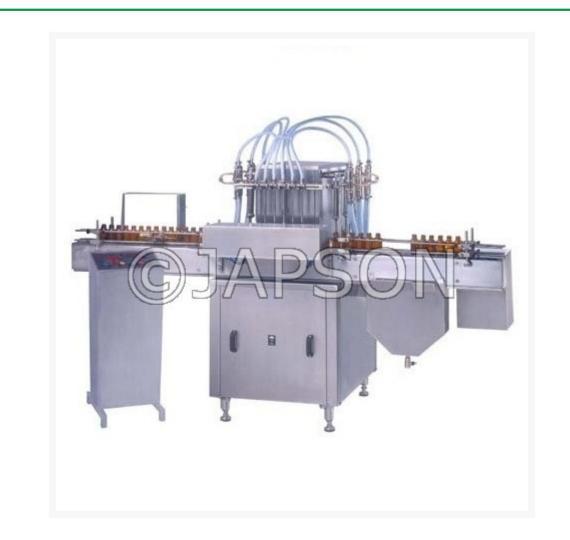

## **Product Image**

## Description

These machines are used to fill liquid bottles in the pharmaceutical, food, dairy, agrochemical, and beverage sectors. We manufacture a variety of traditional liquid filling machines that can handle a wide range of liquids, bottle sizes, and production outputs. Our liquid filling machines range from basic single-head filling machines to fully automated

Liquid Filling Machine, 2400 to 6000\* Output / hourCatalog No. 101268 (A)Liquid Filling Machine, 3600 to 9000\* Output / hourCatalog No. 101268 (B)Liquid Filling Machine, 5000 to 12000\* Output / hourCatalog No. 101268 (C)