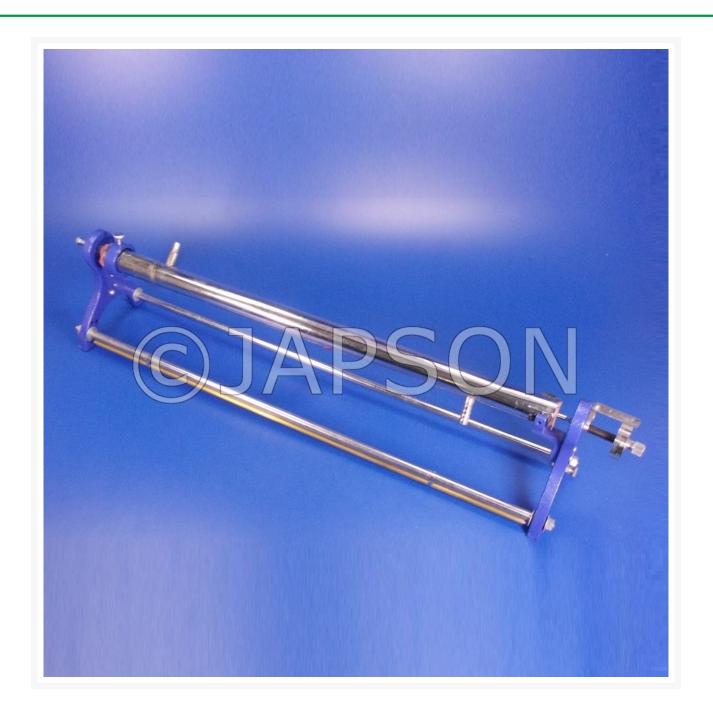

## **Product Image**

### Description

This Linear Expansion testing device makes studying the expansion of metals simple and instantly visible to the student. A metal rod is inserted into the steam chamber and steam is applied. Expansion of the rod is immediately registered by the indicator that is mounted on one end. The heat jacket has three inlet tubes for water intake, outlet and thermometer insertion. Steam source is not provided.