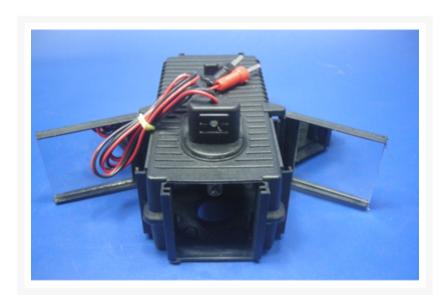

## **Product Image**

## Description

15 cm sturdy body with a high-quality light projection system. Equipped with a 5V light bulb for clear and bright beam projection. Designed for projecting light rays with high precision for optical experiments.