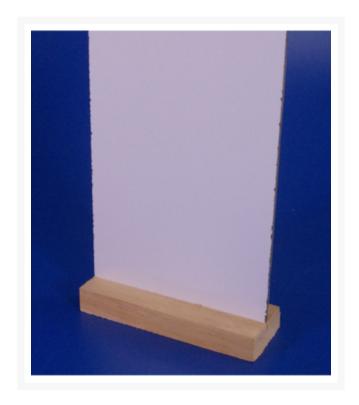

## **Description**

A blackout screen mounted on a wooden or plastic stand with a base length of 15 cm and a width ranging from 7 to 10 cm.

| Catalog no | Particulars   |
|------------|---------------|
| 103296     | Light Barrier |