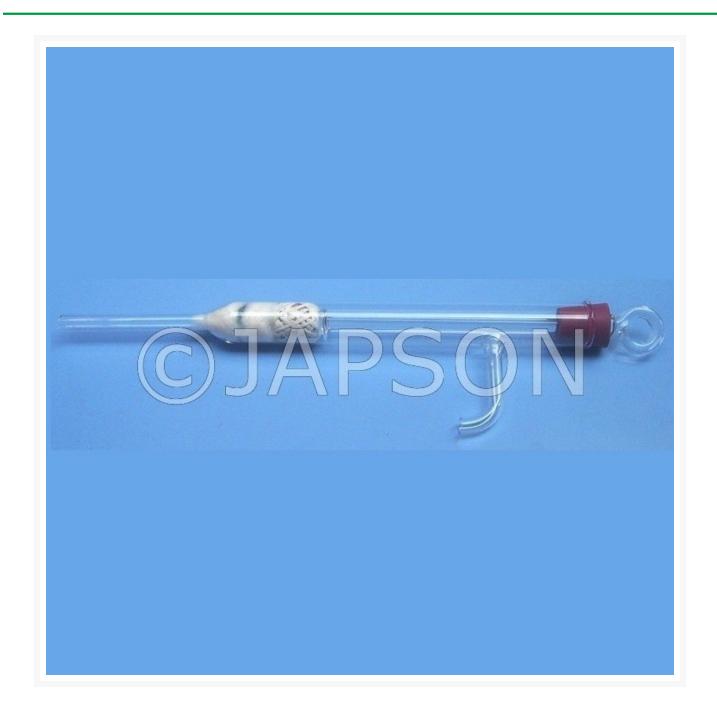

## **Lift Pump**

## **Description**

To show the concepts involved in a lift pump. Working model made of glass, consist of a cylinder and piston provided with non-return float valves and a side tube for outlet

Custom made configuration is available for developing countries or Ministry of Education Tenders