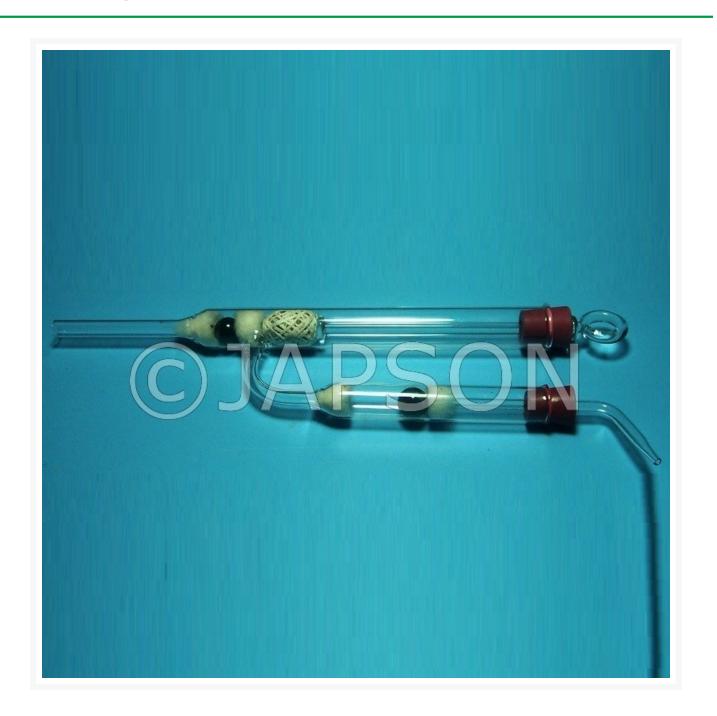

## **Product Image**

## Description

**Borosilicate Glass** 

Demonstrates valve action and hydraulic flow. Glass cylinder piston arrangement with non return float valves and a slide tube for fluid outlet.

| Particulars      | Catalog No. |
|------------------|-------------|
| Lift Pump, Glass | JZ01770     |