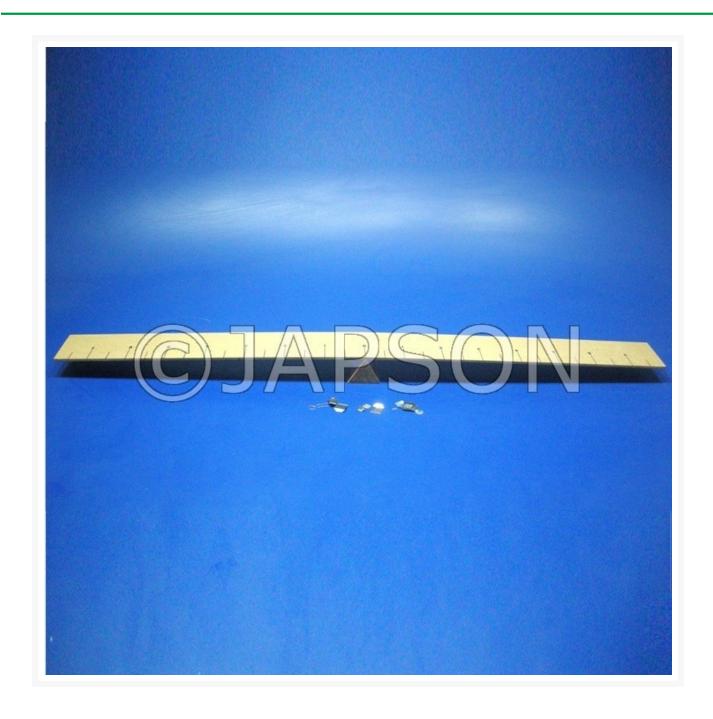

## **Product Image**

## **Description**

The Kit includes: (5) Levers, (4) Fulcrum Triangles, (Plethora) of Counter Masses.

- Kit is used to outfit a classroom of 5 groups to study levers, center of mass, balance, equilibrium.
- Levers are 23.75 inches long