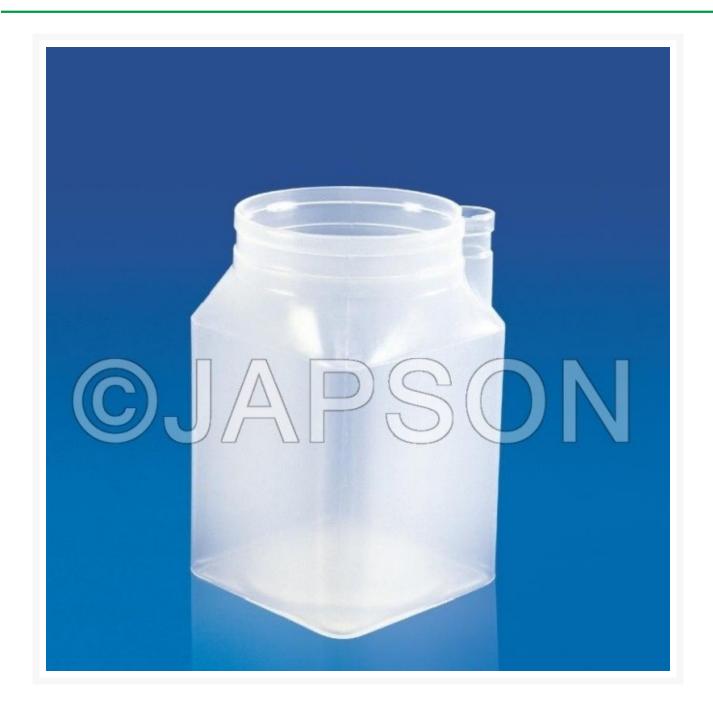

## Leclanche Cell Pot, Plastic

## **Description**

Material: Polypropylene

Blown in polypropylene, this pot is used for making leclanche cell. This pot too has very good contact clarity and excellent chamicla resistance.

Catalog No. Item

JW12601 Leclanche Cell Pot