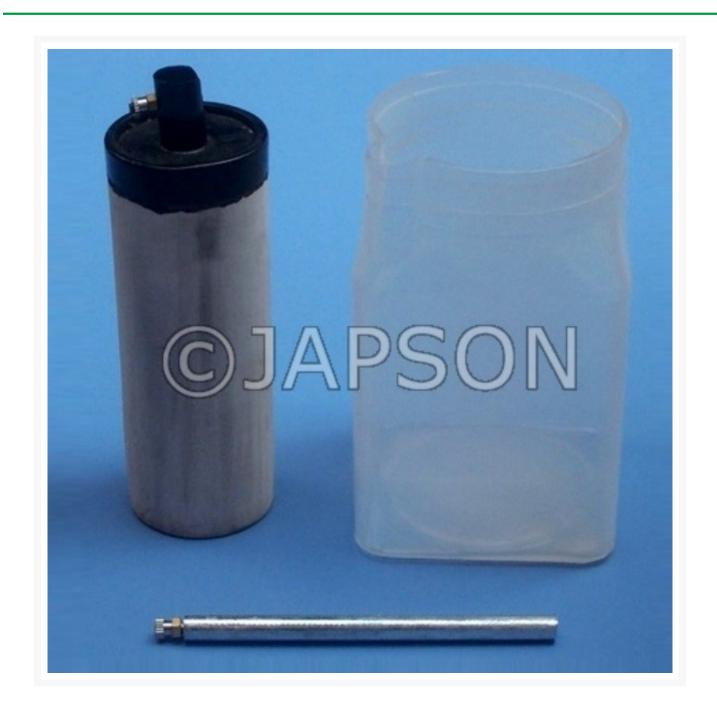

## **Description**

Porous pot with a zinc rod with brass terminal. Because of its higher e.m.f. (1.5V) and lower internal resistance, this cell will deliver a stronger current for short period of time compared to the Daniel Cell.