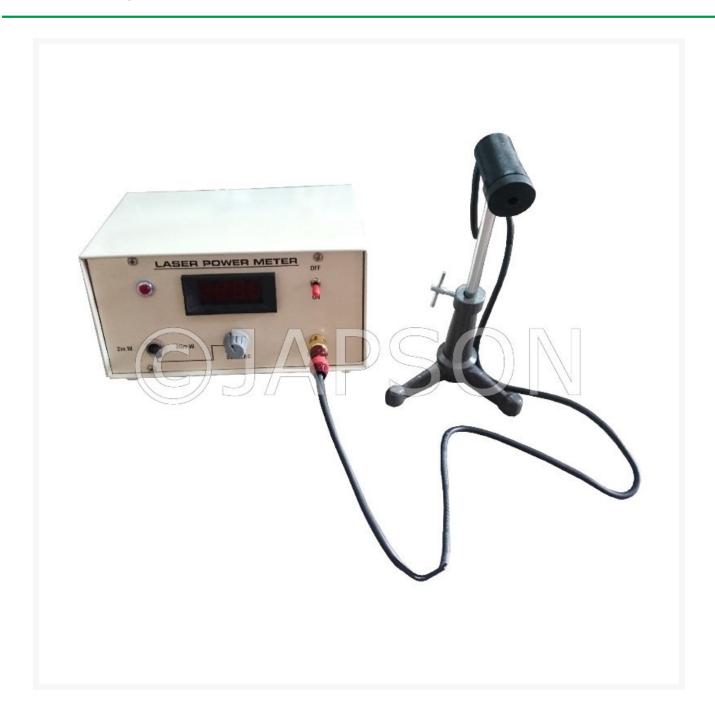

## **Laser Power Meter**

## **Product Image**

## **Description**

The instrument is design to measure intensity of lasers in terms of mw. It can measure all type of Red Laser from 0.5mw to 20mw of wavelength, 600nm to 700nm. The instrument is very useful for all types of Laser experiments. workable on 220V 50Hz sensor can be mountable on optical bench.