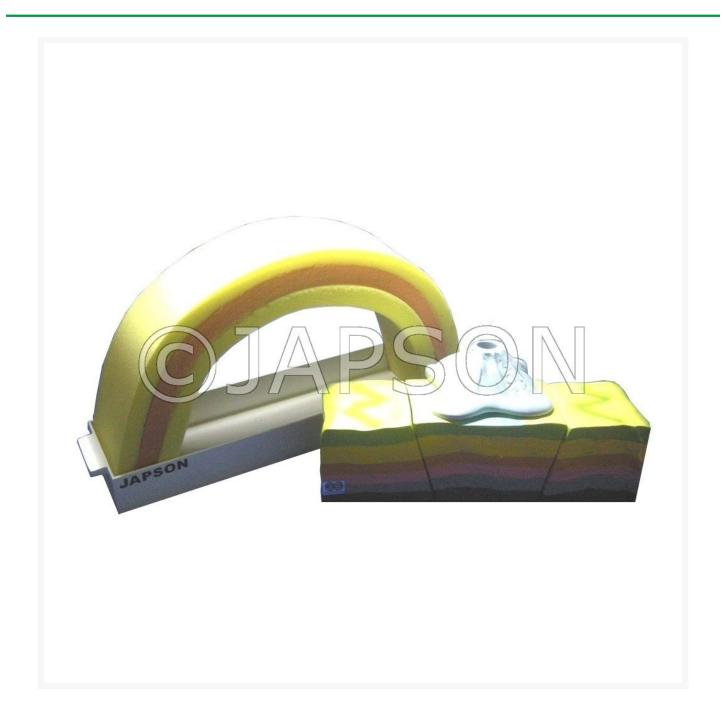

# **Landform Demonstration Kit**

#### **Design Specifications:**

- 1. Watertight demonstration tray 20.0inches x 4.25inches x
- 2.0inches (minimum).
- 2. Three pieces of flexible colored foam.
- 3. Three pieces fault structures;
- a. Made of 6 colored layer of rubber or plastic.
- b. Dimension: 13inches x 4.75inches x 3.5inches Tolerance ± 1
- 4. Erupting 5.0inches x 5.0inches minimum volcano for demonstration.

Landform Demonstration Kit

Catalog No. DEPD020