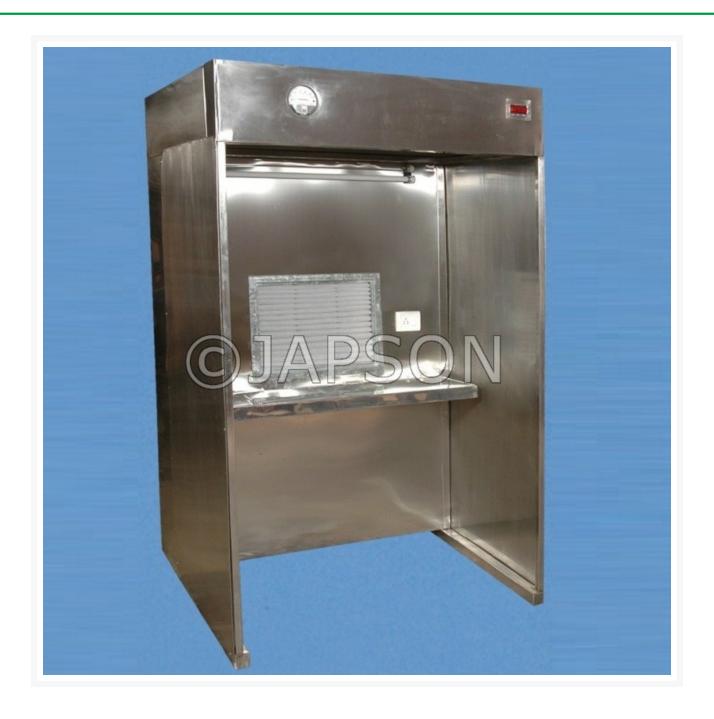

## **Product Image**

### **Description**

Structure made of Stainless steel sheet 20G (all over)

Efficiency: 99.97% down to 0.03 micron Bower Unit: Centri-balances Centrifugal

Motor: 1/3HP, 1440RPM

Illumination: 40 W Fluorescent Tube

Noise Level: Below 65db

Discharge Air Volume 90cfm +10%

Unit complete with following: Centri-balanced Centrifugal Air Succession blower Unit,

fluorescent tube light, static Pressure Manometer (Acrylic), Level Adjuster, side

Transparent Acrylic Or SS Sheet Fixed Panels, Front PVC Curtains with SS Channels,

Safety grills for HEPA and Pre-filters, Filtration – 3 stage filter

Pre Filter - size- 24 x 24- 03 nos. Non woven synthetic fiber washable type, frame SS Sheet