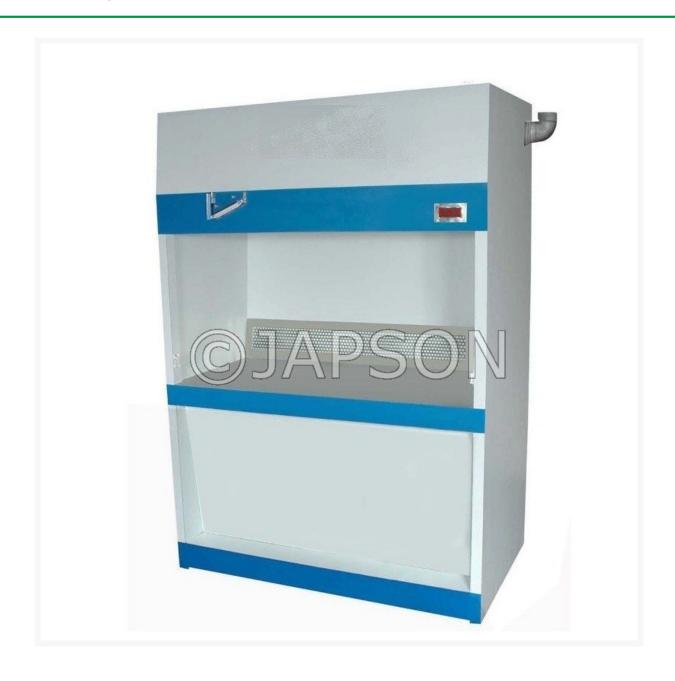

# Laminar Air Flow, Bio-Safety Cabinet, Wooden

### **Description**

Ultra Clean Air Work Station, Vertical type, made of wooden board (Pest & Weather resistant) which is clad in laminated sheet work stage thoroughly lined with Stainless steel with illumination by fluorescent tube lights. The unit is complete with H.E.P.A. filtered clean exhaust duct. Efficiency up to 99.97% retaining particles upto the size of 0.03 micron. To work on 220/230 VAC 50 Hz.