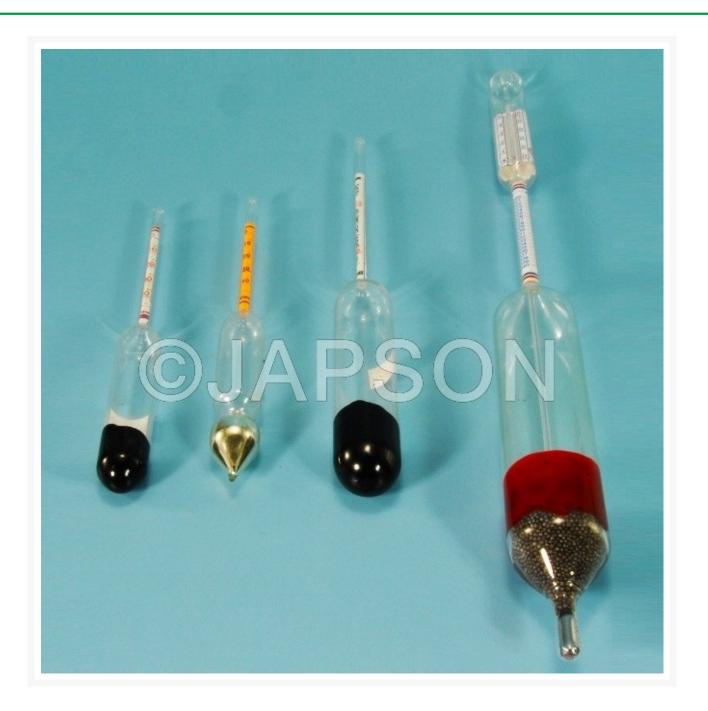

# **Product Image**

# Description

Material:-Borosilicate Glass

A type Lactometers, Zeal Type

- **B type** Lactometers, Quevene Type
- ${\bf C} \ {\bf type} \ \ {\rm Lactometers},$  with inbuit Thermometer

#### A type: Lactometers, Zeal Type

## **B** type: Lactometers, Quevene Type

| Catalog No. | Specifications                                     |
|-------------|----------------------------------------------------|
| JG28201     | Lactometer Quevene type, 0-40° Graduation at 60°F  |
| JG28202     | Lactometer Quevene type, 15-40° Graduation at 60°F |
| JG28203     | Lactometer Quevene type, 20-40° Graduation at 60°F |
| JG28204     | Lactometer Quevene type, 15-35° Graduation at 60°F |
| JG28205     | Lactometer Quevene type, 20-35° Graduation at 80°F |

#### C type: Lactometers, with inbuit Thermometer

| Catalog No. | Specifications                                                        |
|-------------|-----------------------------------------------------------------------|
| JG28301     | Lactometer 0-40°, with inbuit Thermometer 0-110°C, Graduation at 60°F |
| JG28302     | Lactometer 20-35°, with inbuit Thermometer 0-40°, Graduation at 68°F  |