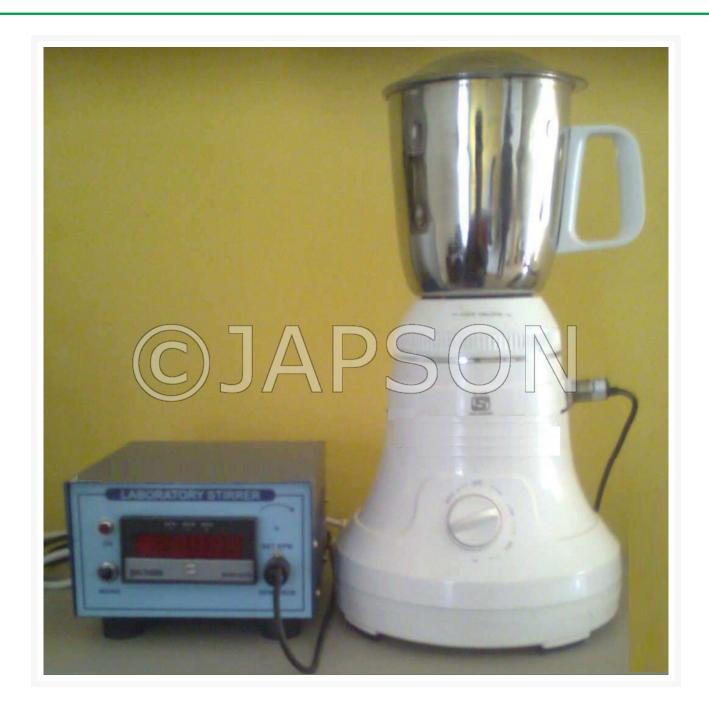

# **Laboratory Grinder**

## **Product Image**

### **Description**

- It comes with stainless steel jars one big and one small size with plastic handles.
- Variable speed can be acquired by speed regulator. Digital RPM indicator is attached.
- Up to 12000 RPM can be attained.