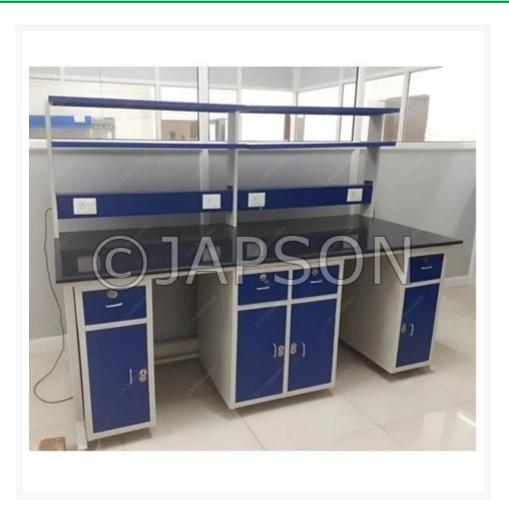

# **Product Image**

### Description

#### Size: 2400(L) x 1500(W) x 900 mm(H),

Description: Made of scratchproof pesticide treaded melamine coated MDF laminated board, Table top 30 mm and others panels are of 18 mm thickness, Edges of panels and top are to be sealed 2mm thick PVC edging by automatic edging banding machine top

and panels should be joined by using housing dowel, bolt, screw T-nut and pneumatic nailing where necessary and 4x2 drawer and 2 open shelf in both side and open both side open rack on the table top. Or as per direction of PE. As per attached drawing, Detail Drawing must be submitted showing dimensions of the sections. Color: Gray & Graphite