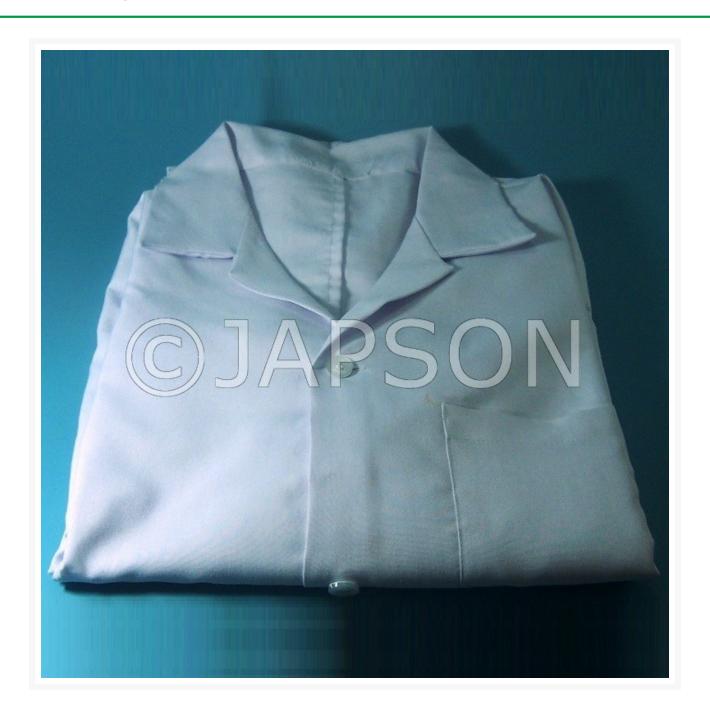

## **Product Image**

Made up of cotton. White in colour. Standard Size for all. Also available Large Size specially for African Region Students.

| Particulars                      | Catalog No. |
|----------------------------------|-------------|
| Lab Coat, Student, Regular       | JZ01730     |
| Lab Coat, Large Size, Fine Cloth | JZ01731     |