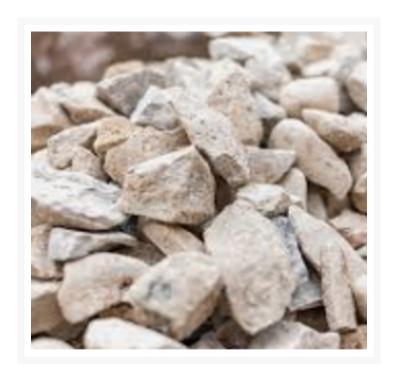

## **Product Image**

## **Description**

The sample size is from 7CM to 10CM

Catalog No. **Particular** 103360 LIMESTONE