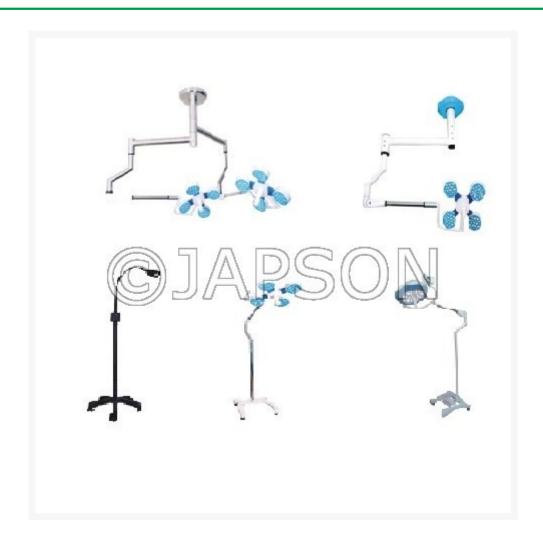

## **LED OT Lights**

## **Product Image**

## **Description**

Model 421 - 425

\_

luminance : 125000 Lux Spot Diameter : - 100 - 150 mm. Dept illumination : 10 - 15 cm Color temp. : 3200 - 5200 K

Focusing : Manual LED Average Life : >50000 Hrs. Power Supply : 220V/50Hz AC.

\_

LED OT Lights Catalog No. 100531