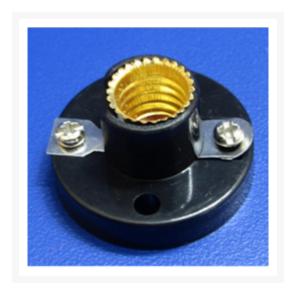

## **Product Image**

## Description

A small base suitable for bulbs ranging from 1.5 volts to 6 volts.

Catalog no Particulars

103641 LAMP BASE