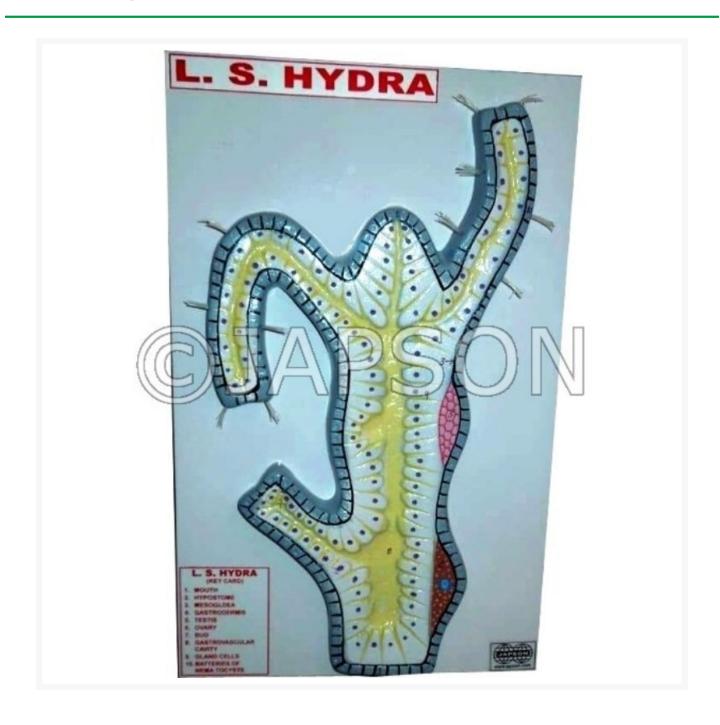

## L.S. Hydra Model

## **Description**

It is an extraordinarily enlarged model to show the parts of L.S. Hydra. The model is mounted on a base with numbered Key Card.

Size: 15x9 inches

\_

L.S. Hydra Model Catalog No. 100595