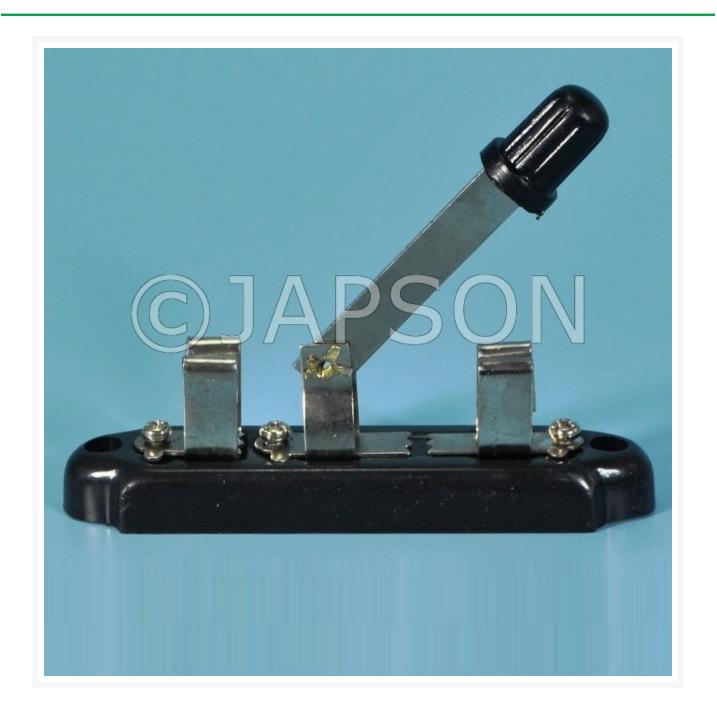

## Knife Switch

## **Product Image**

Low voltage, Single/Double Knife Switch made of plated spring metal contacts and screw connectors.

| Particulars          | Catalog No. |
|----------------------|-------------|
| Knife Switch, Single | JZ01720     |
| Knife Switch, Double | JZ01721     |