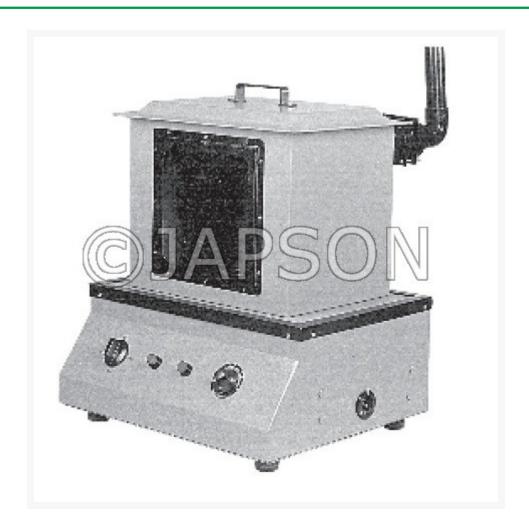

## **Description**

The dry block Kjeldahl is an economical, compact, constant temperature heating system suitable for 40 test tubes of 75ml. Dry blocks are particularly suitable in the laboratory for digestion, incubation, boiling & variety of industrial applications. The system comprises of a base heated dry block of metal alloy to accommodate 40 test tubes of 75ml. Heaters have been fixed at the bottom of the dry block duly embossed. A aluminum rack is provided to

protect the test tubes. (without glass digestion tubes and Fume Duct unless specified). Power 2 K.W., Single Phase, 230 Volts 50 Hz. With energy regulator to control the temperature up to 400°C With pyrometer for viewing the temperature or solid state digital temperature controller cum indicator.